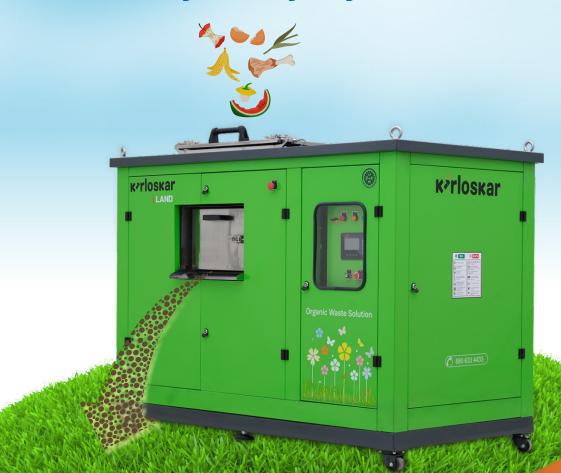

ASSURED ORGANIC WASTE DISPOSAL SOLUTION

**k**irloskar **iLAND** 

Kirloskar iLand is an innovative Organic Waste Disposal Solution that reduces the volume of organic waste by 80-90% and converts it into garden nutrient. "Simply Add it, shut it & convert it".

Kirloskar iLand keeps our brand's green flame alive and is designed to 'give back to the nature', through Reduce, Recycle & Reuse principle. Taking forward Kirloskar's principle of 'Quality First', Kirloskar iLand has the best 'Built-in Quality' in its category and it takes forward Kirloskar's strength as India's leading manufacturing and engineering brand.

Kirloskar i Land is most beneficial for bulk organic waste generators like Residential Societies, Industries, Large Hotels, IT/ITES Company, Institutes, Retail Malls, Large Hospitals and so on.

Efficiency Integrated is the essence of our core and Kirloskar iLand continues the same, by offering efficient product, efficient delivery, efficient service, efficient network and efficient 24x7 care.