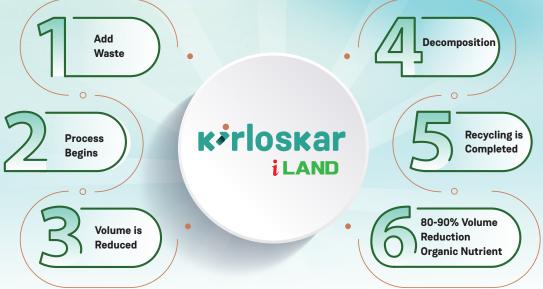

ASSURED ORGANIC WASTE DISPOSAL SOLUTION

**k**irloskar **iLAND** 

Kirloskar iLand is an innovative Organic Waste Disposal Solution that reduces the volume of organic waste by 80-90% and converts it into garden nutrient. "Simply Add it, shut it & convert it".