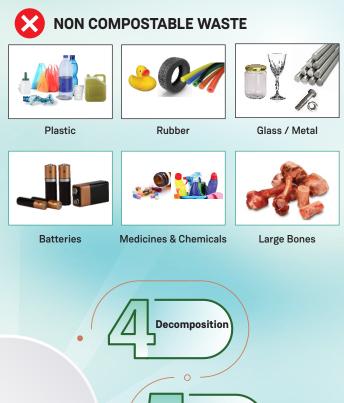

ASSURED ORGANIC WASTE DISPOSAL SOLUTION

**k**irloskar **iLAND** 

Kirloskar iLand is an innovative Organic Waste Disposal Solution that reduces the volume of organic waste by 80-90% and converts it into garden nutrient. "Simply Add it, shut it & convert it".

Kirloskar iLand keeps our brand's green flame alive and is designed to 'give back to the nature', through Reduce, Recycle & Reuse principle. Taking forward Kirloskar's principle of 'Quality First', Kirloskar iLand has the best 'Built-in Quality' in its category and it takes forward Kirloskar's strength as India's leading manufacturing and engineering brand.